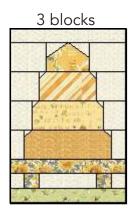

reveal  $\bf G$  corner triangle. Repeat with another 1" x 1"  $\bf G$  square at the adjacent corner of the same (1) 2 1/2" x 6 1/2"  $\bf B$  rectangle. Add (2) 1 1/2"x 2 1/2"  $\bf G$  squares to the left and right sides.



- 5. Sew sewn units made in steps 1-4 together, and add (1) 1 1/2" x 8 1/2" I rectangle to the bottom, and (1) 1 1/2" x 8 1/2" **G** rectangle to the top.
- 6. Sew together (2) 1 1/2"  $\times$  1 1/2"  $\mathbf{G}$  squares, (2) 1 1/2"  $\times$  1 1/2"  $\mathbf{I}$  squares, and (1) 1 1/2"  $\times$  4 1/2"  $\mathbf{G}$  rectangle, and add to the bottom of the sewn unit made in step 5, followed by (1) 1 1/2"  $\times$  8 1/2"  $\mathbf{F}$  rectangle to the bottom to complete 1 block.





7. Repeat to make a total number of blocks in the following colorways:









### **Quilt Center Assembly**

1. Vertical Sashing Blocks. Sew together (2) 1 1/4" x 12 1/2" **G** rectangles to the opposite long sides of (1) 1" x 12 1/2" **A** rectangle to complete 1 sashing block.

Repeat to make a total of 12 blocks.



2. Pieced rows. Arrange and sew together (3) pieced blocks and (4) vertical sashing blocks as shown below to make a pieced row. Follow ROW DIAGRAMS on the next page for Rows 2 and 3.







3. Horizontal Sashing Blocks and QST Cornerstone.

Sew together (2) 1 1/4" x 8 1/2" **G** rectangles to the opposite long sides of (1) 1" x 8 1/2" **A** rectangle to make a horizontal sashing block. Repeat to make a total of 12 blocks.



Draw a diagonal line on the wrong side of (1) 3 1/4" x 3 1/4" **G** square. Place square, right sides together, on (1) 3