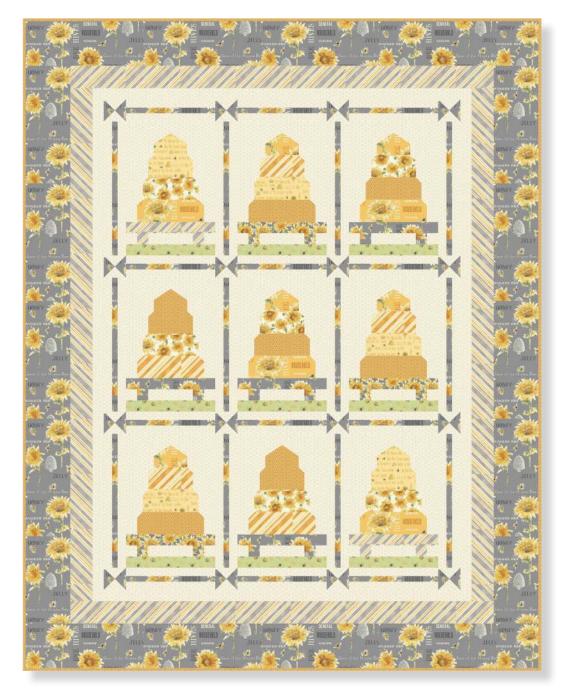

## All a Buzz

Designed by Wendy Sheppard Featuring Bee My Sunshine by Whistler Studios  $SIZE: 46" \times 58"$ 

FREE PROJECT

THIS IS A DIGITAL REPRESENTATION OF THE QUILT TOP, FABRIC MAY VARY.

PLEASE NOTE: BEFORE MAKING YOUR PROJECT, CHECK FOR ANY PATTERN UPDATES AT WINDHAMFABRICS.COM'S FREE PROJECTS SECTION.