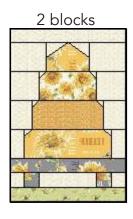

eal  $\bf G$  corner triangle. Repeat with another 1" x 1"  $\bf G$  square at the adjacent corner of the same (1) 2 1/2" x 6 1/2"  $\bf B$  rectangle. Add (2) 1 1/2"x 2 1/2"  $\bf G$  squares to the left and right sides.



- 5. Sew sewn units made in steps 1-4 together, and add (1) 1 1/2" x 8 1/2" I rectangle to the bottom, and (1) 1 1/2" x 8 1/2" **G** rectangle to the top.
- 6. Sew together (2) 1 1/2"  $\times$  1 1/2"  $\mathbf{G}$  squares, (2) 1 1/2"  $\times$  1 1/2"  $\mathbf{I}$  squares, and (1) 1 1/2"  $\times$  4 1/2"  $\mathbf{G}$  rectangle, and add to the bottom of the sewn unit made in step 5, followed by (1) 1 1/2"  $\times$  8 1/2"  $\mathbf{F}$  rectangle to the bottom to complete 1 block.





7. Repeat to make a total number of blocks in the following colorways:









### **Quilt Center Assembly**

1. Vertical Sashing Blocks. Sew together (2) 1 1/4" x 12 1/2" **G** rectangles to the opposite long sides of (1) 1" x 12 1/2" **A** rectangle to complete 1 sashing block.

Repeat to make a total of 12 blocks.



2. Pieced rows. Arrange and sew together (3) pieced blocks and (4) vertical sashing blocks as shown below to make a pieced row. Follow ROW DIAGRAMS on the next page for Rows 2 and 3.







3. Horizontal Sashing Blocks and QST Cornerstone.

Sew together (2) 1 1/4" x 8 1/2" **G** rectangles to the opposite long sides of (1) 1" x 8 1/2" **A** rectangle to make a horizontal sashing block. Repeat to make a total of 12 blocks.



Draw a diagonal line on the wrong side of (1) 3 1/4" x 3 1/4" **G** square. Place square, right sides together, on (1) 3 1/4