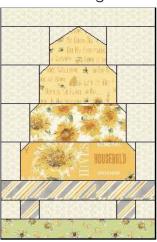

## All a Buzz

Designed by Wendy Sheppard Featuring Bee My Sunshine by Whistler Studios  $SIZE: 46" \times 58"$ 

FREE PROJECT

THIS IS A DIGITAL REPRESENTATION OF THE QUILT TOP, FABRIC MAY VARY.

PLEASE NOTE: BEFORE MAKING YOUR PROJECT, CHECK FOR ANY PATTERN UPDATES AT WINDHAMFABRICS.COM'S FREE PROJECTS SECTION.