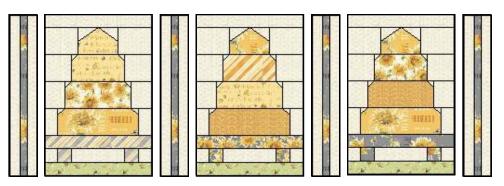

2. Pieced rows. Arrange and sew together (3) pieced blocks and (4) vertical sashing blocks as shown below to make a pieced row. Follow ROW DIAGRAMS on the next page for Rows 2 and 3.

3. Horizontal Sashing Blocks and QST Cornerstone.