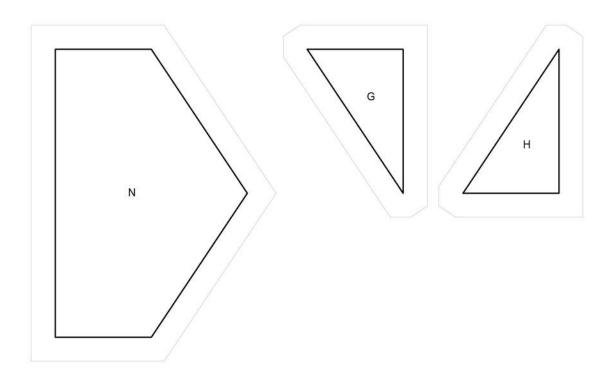

| KEY | FABRIC                                                                                                                                                                                                                                                                                                                                                                                                                                                                                                                                                                                                                                                                                                                                                                                                                                                                                                                                                                                                                                                                                                                                                                                                                                                                                                                                                                                                                                                                                                                                                                                                                                                                                                                                                                                                                                                                                                                                                                                                                                                                                                                         | SKU     | YD    | CUTTING INSTRUCTIONS                                                                                                                                                                                                                                                                                                                                                                                                                                                                       |
|-----|--------------------------------------------------------------------------------------------------------------------------------------------------------------------------------------------------------------------------------------------------------------------------------------------------------------------------------------------------------------------------------------------------------------------------------------------------------------------------------------------------------------------------------------------------------------------------------------------------------------------------------------------------------------------------------------------------------------------------------------------------------------------------------------------------------------------------------------------------------------------------------------------------------------------------------------------------------------------------------------------------------------------------------------------------------------------------------------------------------------------------------------------------------------------------------------------------------------------------------------------------------------------------------------------------------------------------------------------------------------------------------------------------------------------------------------------------------------------------------------------------------------------------------------------------------------------------------------------------------------------------------------------------------------------------------------------------------------------------------------------------------------------------------------------------------------------------------------------------------------------------------------------------------------------------------------------------------------------------------------------------------------------------------------------------------------------------------------------------------------------------------|---------|-------|--------------------------------------------------------------------------------------------------------------------------------------------------------------------------------------------------------------------------------------------------------------------------------------------------------------------------------------------------------------------------------------------------------------------------------------------------------------------------------------------|
| Α   | BEN HINKS  BENE HINKS  SENS SENS SENS SENS SENS SENS SENS SE                                                                                                                                                                                                                                                                                                                                                                                                                                                                                                                                                                                                                                                                                                                                                                                                                                                                                                                                                                                                                                                                                                                                                                                                                                                                                                                                                                                                                                                                                                                                                                                                                                                                                                                                                                                                                                                                                                                                                                                                                                                                   | 43314-1 | 1 1/2 | NOTE: FABRIC A IS DIRECTIONAL, CUT OUTER BORDERS FIRST.  Outer Border:  (5) 4 1/2" x LOF. Piece strips and subcut  (2) 4 1/2" x 46 1/2" and (2) 4 1/2" x 50 1/2" strips.  FROM REMAINING FABRIC CUT:  Pieced blocks:  (2) 1 1/2" x WOF. Subcut (4) 1 1/2" x 8 1/2" rectangles and (8) 1 1/2" x 1 1/2" squares.  QST cornerstones:  (1) 3 1/4" x WOF. Subcut (8) 3 1/4" x 3 1/4" squares.  Striped sashing blocks:  (7) 1" x WOF. Subcut (12) 1" x 12 1/2" and (12) 1" x 8 1/2" rectangles. |
| В   | BBE                                                                                                                                                                                                                                                                                                                                                                                                                                                                                                                                                                                                                                                                                                                                                                                                                                                                                                                                                                                                                                                                                                                                                                                                                                                                                                                                                                                                                                                                                                                                                                                                                                                                                                                                                                                                                                                                                                                                                                                                                                                                                                                            | 43314-2 | 1/4   | Pieced blocks: (1) 2 1/2" x WOF. Subcut (4) 2 1/2" x 6 1/2" rectangles. From remaining fabric, cut (5) "N" pieces from provided template.                                                                                                                                                                                                                                                                                                                                                  |
| С   |                                                                                                                                                                                                                                                                                                                                                                                                                                                                                                                                                                                                                                                                                                                                                                                                                                                                                                                                                                                                                                                                                                                                                                                                                                                                                                                                                                                                                                                                                                                                                                                                                                                                                                                                                                                                                                                                                                                                                                                                                                                                                                                                | 43315-1 | 1/8   | Pieced blocks:<br>(1) 1 1/2" x WOF. Subcut (3) 1 1/2" x 8 1/2" rectangles<br>and (6) 1 1/2" x 1 1/2" squares.                                                                                                                                                                                                                                                                                                                                                                              |
| D   |                                                                                                                                                                                                                                                                                                                                                                                                                                                                                                                                                                                                                                                                                                                                                                                                                                                                                                                                                                                                                                                                                                                                                                                                                                                                                                                                                                                                                                                                                                                                                                                                                                                                                                                                                                                                                                                                                                                                                                                                                                                                                                                                | 43315-3 | 1/8   | Pieced blocks:<br>(1) 2 1/2"x WOF. Subcut (2) 2-1/2" x 4-1/2" and<br>(4) 2 1/2" x 5-1/2" rectangles.                                                                                                                                                                                                                                                                                                                                                                                       |
| E   | DEF VENCENS IN PARTIES THE PAR | 43316-5 | 1/4   | Pieced blocks: (1) 2 1/2" x WOF. Subcut (3) 2 1/2" x 5 1/2" and (2) 2 1/2" x 4 1/2" rectangles. From remaining fabric, cut (2) "N" pieces from provided template.                                                                                                                                                                                                                                                                                                                          |
| F   |                                                                                                                                                                                                                                                                                                                                                                                                                                                                                                                                                                                                                                                                                                                                                                                                                                                                                                                                                                                                                                                                                                                                                                                                                                                                                                                                                                                                                                                                                                                                                                                                                                                                                                                                                                                                                                                                                                                                                                                                                                                                                                                                | 43317-4 | 1/4   | Pieced blocks:<br>(3) 1 1/2" x WOF. Subcut (9) 1 1/2" x 8 1/2" rectangles.                                                                                                                                                                                                                                                                                                                                                                                                                 |

| G | 43318-3 | 1 5/8 | Stripe sashing blocks: (6) 1 1/4" x WOF. Subcut (24) 1 1/4" x 8 1/2" rectangles. (8) 1 1/4" x WOF. Subcut (24) 1 1/4" x 12 1/2" rectangles.  QST cornerstones: (1) 3 1/4" x WOF. Subcut (8) 3 1/4" x 3 1/4" squares. Inner border #1 (5) 1 1/2" x WOF. Subcut (2) 1 1/2" x 34 1/2 strips. Piece remaining (3) strips and subcut (2) 1 1/2" x 44 1/2" strips.  Pieced blocks: (2) 1" x WOF. Subcut (54) 1" x 1" squares. (6) 1 1/2" x WOF. Subcut (18) 1 1/2" x 1 1/2" squares, (18) 1 1/2" x 2 1/2", (9) 1 1/2" x 4 1/2" and (9) 1 1/2" x 8 1/2" rectangles. |
|---|---------|-------|--------------------------------------------------------------------------------------------------------------------------------------------------------------------------------------------------------------------------------------------------------------------------------------------------------------------------------------------------------------------------------------------------------------------------------------------------------------------------------------------------------------------------------------------------------------|
|   |         |       | (2) 2" x WOF. Subcut (18) 2" x 2 1/2" rectangles. (2) 2 1/2" x WOF. Subcut (18) 2 1/2" x 2 1/2" squares. (2) 3" x WOF. Subcut (18) 2 1/2" x 3" rectangles. From remaining fabric, cut (9) G and (9) H pieces from provided templates.                                                                                                                                                                                                                                                                                                                        |
| Н | 43318-6 | 3/4   | Pieced blocks: (1) 2 1/2" x WOF. Subcut (2) 2 1/2" x 4 1/2", (2) 2 1/2" x 5 1/2" and (3) 2 1/2" x 6 1/2" rectangles. From remaining fabric, cut (2) "N" pieces from provided template.  Binding: Cut 1/2 yd into 2 1/4" strips. Piece strips to make a                                                                                                                                                                                                                                                                                                       |
|   |         |       | continuous binding strip.                                                                                                                                                                                                                                                                                                                                                                                                                                                                                                                                    |
| I | 43319-1 | 1/2   | Inner border #2: (5) 2 1/2" x WOF. Subcut (2) 2 1/2" x 38 1/2" strips. Piece remaining (3) strips and subcut (2) 2 1/2" x 46 1/2" strips. Pieced blocks: (1) 1 1/2" x WOF. Subcut (2) 1 1/2" x 8 1/2" rectangles and (4) 1 1/2" x 1 1/2" squares.                                                                                                                                                                                                                                                                                                            |
| J | 43319-6 | 1/8   | Pieced blocks:<br>(1) 2 1/2" x WOF. Subcut (3) 2 1/2" x 4 1/2" and (2) 2 1/2" x 6 1/2" rectangles.                                                                                                                                                                                                                                                                                                                                                                                                                                                           |
|   | Backing | 3 5/8 |                                                                                                                                                                                                                                                                                                                                                                                                                                                                                                                                                              |
|   |         |       | 52" x 64" piece of batting.                                                                                                                                                                                                                                                                                                                                                                                                                                                                                                                                  |

#### Constructing pieced blocks (using top left block as example)

1. Sew (1) **G** "G" and (1) **G** "H" pieces (cut from template) to (1) **E** "N" piece (also cut from template). Add (2) 2 1/2" x 3" **G** rectangles to the left and right sides.

2. Draw a diagonal line on the wrong side of (1) 1"  $\times$  1" G square. Place square, right sides together, at a corner of (1) 2 1/2"  $\times$  4 1/2" E rectangle. Sew on drawn line. Trim 1/4" away from sewn line. Open and press to reveal G corner triangle. Repeat with another 1"  $\times$  1" G square at the adjacent corner of the same (1) 2 1/2"  $\times$  4 1/2" E rectangle. Add (2) 2 1/2"  $\times$  2 1/2" G squares to the left and right sides.

3. Draw a diagonal line on the wrong side of (1) 1"  $\times$  1" G square. Place square, right sides together, at a corner of (1) 2 1/2"  $\times$  5 1/2" D rectangle. Sew on drawn line. Trim 1/4" away from sewn line. Open and press to reveal G corner triangle. Repeat with another 1"  $\times$  1" G square at the adjacent corner of the same (1) 2 1/2"  $\times$  5 1/2" D rectangle. Add (2) 2"  $\times$  2 1/2" G squares to the left and right sides.

4. Draw a diagonal line on the wrong side of (1) 1" x 1"  $\bf G$  square. Place square, right sides together, at a corner of (1) 2 1/2" x 6 1/2"  $\bf B$  rectangle. Sew on drawn line. Trim 1/4" away from sewn line. Open and press to reveal  $\bf G$  corner triangle. Repeat with another 1" x 1"  $\bf G$  square at the adjacent corner of the same (1) 2 1/2" x 6 1/2"  $\bf B$  rectangle. Add (2) 1 1/2"x 2 1/2"  $\bf G$  squares to the left and right sides.