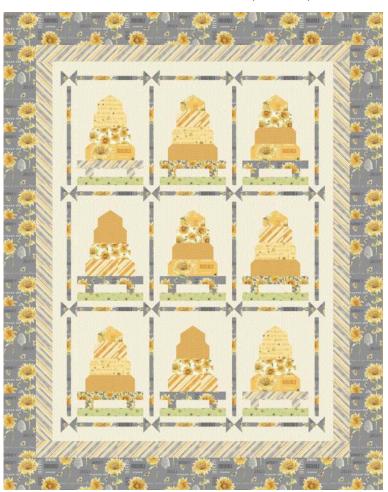

## All a Buzz

Designed by Wendy Sheppard Featuring Bee My Sunshine by Whistler Studios  $SIZE: 46" \times 58"$ 

FREE PROJECT

THIS IS A DIGITAL REPRESENTATION OF THE QUILT TOP, FABRIC MAY VARY.

PLEASE NOTE: BEFORE MAKING YOUR PROJECT, CHECK FOR ANY PATTERN UPDATES AT WINDHAMFABRICS.COM'S FREE PROJECTS SECTION.