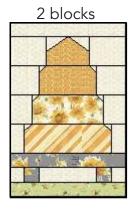

7. Repeat to make a total number of blocks in the following colorways:

### **Quilt Center Assembly**

1. Vertical Sashing Blocks. Sew together (2) 1 1/4" x 12 1/2" **G** rectangles to the opposite long sides of (1) 1" x 12 1/2" **A** rectangle to complete 1 sashing block.

Repeat to make a total of 12 blocks.

2. Pieced rows. Arrange and sew together (3) pieced blocks and (4) vertical sashing blocks as shown below to make a pieced row. Follow ROW DIAGRAMS on the next page for Rows 2 and 3.

3. Horizontal Sashing Blocks and QST Cornerstone.