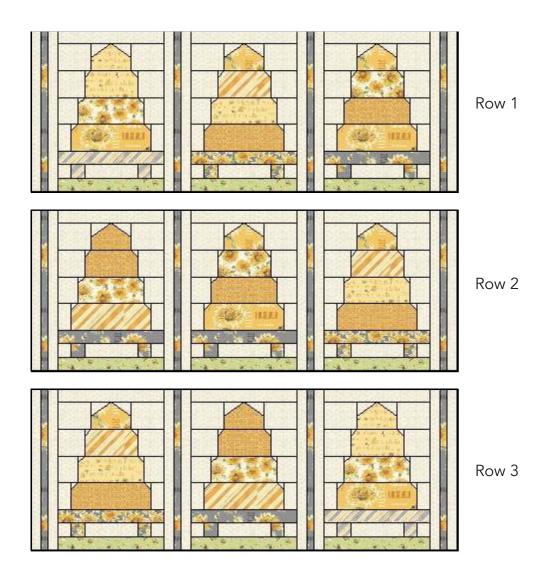

2. Pieced rows. Arrange and sew together (3) pieced blocks and (4) vertical sashing blocks as shown below to make a pieced row. Follow ROW DIAGRAMS on the next page for Rows 2 and 3.

3. Horizontal Sashing Blocks and QST Cornerstone.