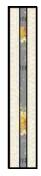

### **Quilt Center Assembly**

1. Vertical Sashing Blocks. Sew together (2) 1 1/4" x 12 1/2" **G** rectangles to the opposite long sides of (1) 1" x 12 1/2" **A** rectangle to complete 1 sashing block.

Repeat to make a total of 12 blocks.

2. Pieced rows. Arrange and sew together (3) pieced blocks and (4) vertical sashing blocks as shown below to make a pieced row. Follow ROW DIAGRAMS on the next page for Rows 2 and 3.

3. Horizontal Sashing Blocks and QST Cornerstone.