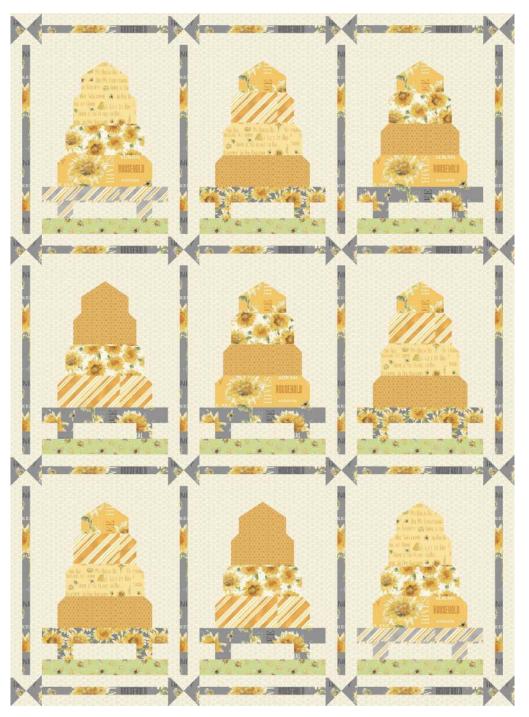

## All a Buzz

Designed by Wendy Sheppard Featuring Bee My Sunshine by Whistler Studios  $SIZE: 46" \times 58"$ 

FREE PROJECT

THIS IS A DIGITAL REPRESENTATION OF THE QUILT TOP, FABRIC MAY VARY.

PLEASE NOTE: BEFORE MAKING YOUR PROJECT, CHECK FOR ANY PATTERN UPDATES AT WINDHAMFABRICS.COM'S FREE PROJECTS SECTION.