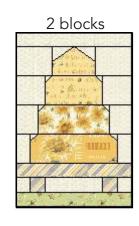

eveal  $\bf G$  corner triangle. Repeat with another 1" x 1"  $\bf G$  square at the adjacent corner of the same (1) 2 1/2" x 6 1/2"  $\bf B$  rectangle. Add (2) 1 1/2"x 2 1/2"  $\bf G$  squares to the left and right sides.



- 5. Sew sewn units made in steps 1-4 together, and add (1) 1 1/2" x 8 1/2" I rectangle to the bottom, and (1) 1 1/2" x 8 1/2" **G** rectangle to the top.
- 6. Sew together (2) 1 1/2"  $\times$  1 1/2"  $\mathbf{G}$  squares, (2) 1 1/2"  $\times$  1 1/2"  $\mathbf{I}$  squares, and (1) 1 1/2"  $\times$  4 1/2"  $\mathbf{G}$  rectangle, and add to the bottom of the sewn unit made in step 5, followed by (1) 1 1/2"  $\times$  8 1/2"  $\mathbf{F}$  rectangle to the bottom to complete 1 block.





7. Repeat to make a total number of blocks in the following colorways:









### **Quilt Center Assembly**

1. Vertical Sashing Blocks. Sew together (2) 1 1/4" x 12 1/2" **G** rectangles to the opposite long sides of (1) 1" x 12 1/2" **A** rectangle to complete 1 sashing block.

Repeat to make a total of 12 blocks.



2. Pieced rows. Arrange and sew together (3) pieced blocks and (4) vertical sashing blocks as shown below to make a pieced row. Follow ROW DIAGRAMS on the next page for Rows 2 and 3.







3. Horizontal Sashing Blocks and QST Cornerstone.

Sew together (2) 1 1/4" x 8 1/2" **G** rectangles to the opposite long sides of (1) 1" x 8 1/2" **A** rectangle to make a horizontal sashing block. Repeat to make a total of 12 blocks.



Draw a diagonal line on the wrong side of (1) 3 1/4" x 3 1/4" **G** square. Place square, right sides together, on (1) 3 1